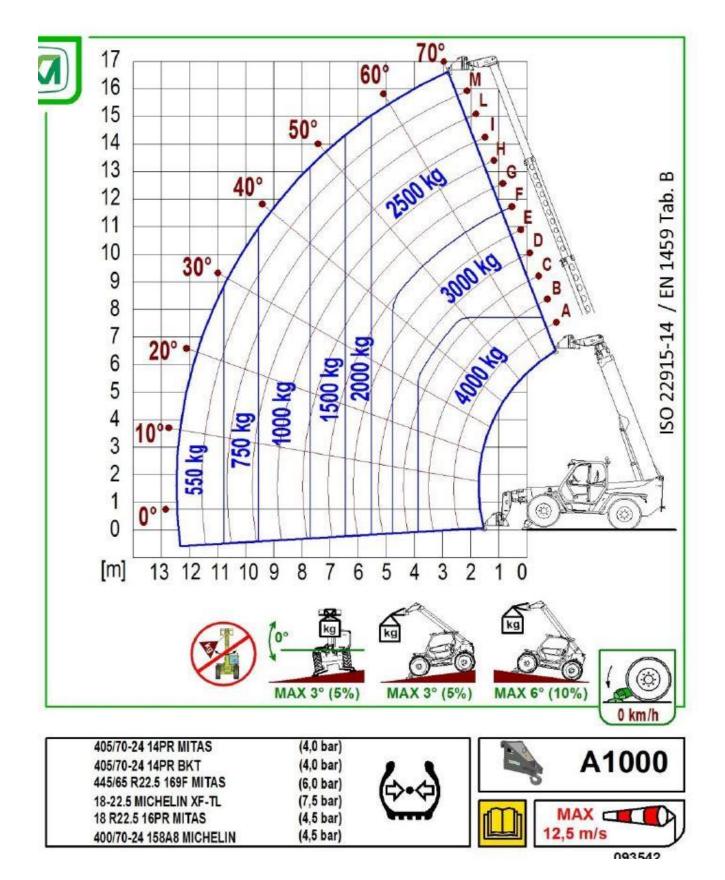

## CPCS technical test - theory Lifting capacity chart - A17E & A77

Information provided is reproduced with kind permission of Merlo. The data shown is correct at the time of issue and Merlo retains the right to alter any specification without notice. For CPCS testing activities only and not to be used for operational activities. CPCS and its associate businesses make no representation on behalf of Merlo.