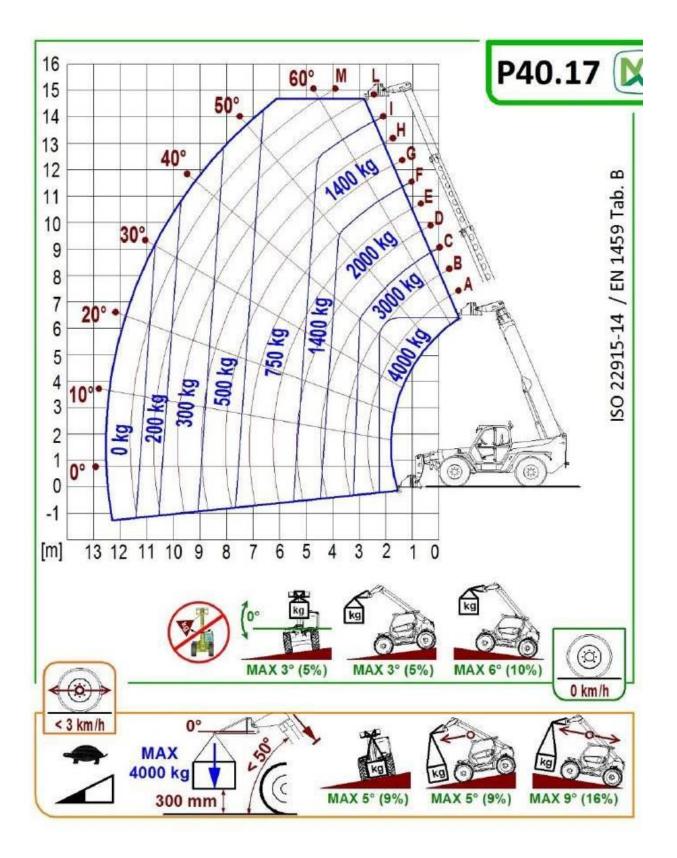

## CPCS technical test - theory Lifting capacity chart - A17E & A77

Information provided is reproduced with kind permission of Merlo. The data shown is correct at the time of issue and Merlo retains the right to alter any specification without notice. For CPCS testing activities only and not to be used for operational activities. CPCS and its associate businesses make no representation on behalf of Merlo.